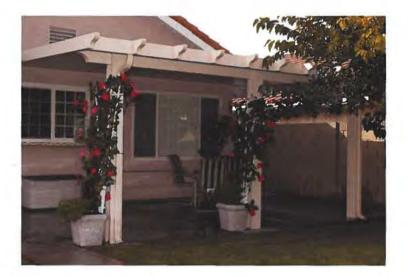

Figure 3: Staff photograph of front yard fence

Figure 4: Proposed location of 11-foot by 40-foot porch; image from application

Figure 5: Image of comparably designed and built porch provided by applicant

Figure 11: Image from application showing proposed connection to primary residence on subject property at rear (north) elevation

2. The relationship of the width of the new construction to the height of the front elevation shall be visually compatible with contributing resources in the district.