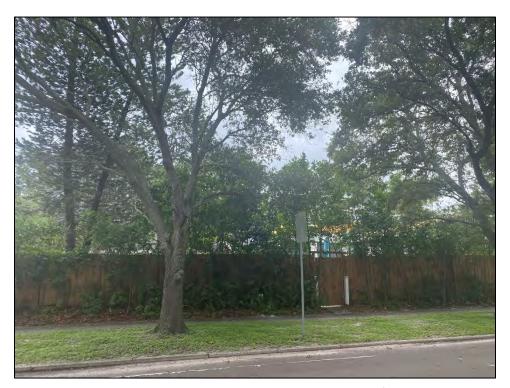

#### Consistent

The porch is proposed to be constructed at the rear of the primary residence. An existing privacy fence at the rear portion of the street side yard will mimize its visibility from the subject district.

Figure 8: Subject property's street side yard from 31st St. N.

2. The relationship between such work and other structures on the landmark site or other property in the historic district.