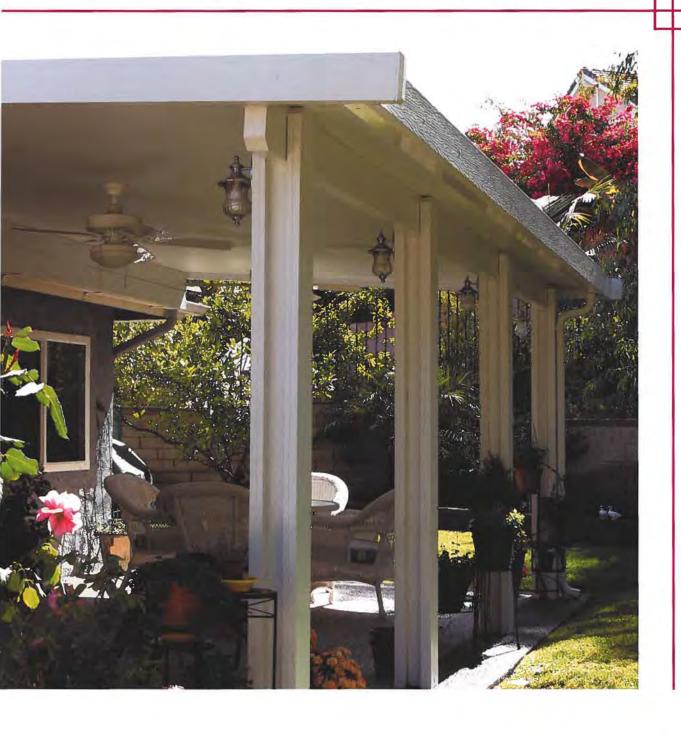

Figure 1: Façade (south elevation) of primary residence from 2018 district designation application

Figure 2: Rear (north) elevation of primary residence

#### Historical Context and Significance

The house at 3049 7<sup>th</sup> Ave. N. ("the subject property") was constructed in 1935 in the Tudor Revival style. It occupies a double lot facing the northeast corner of the 7<sup>th</sup> Ave. boulevard at its intersection with 31<sup>st</sup> St. N. The subject property's unique chimney design is a prominent feature of the façade and makes the house an interesting addition to greater Kenwood's architectural palette.

#### Consistent

The porch is proposed to be constructed at the rear of the primary residence. An existing privacy fence at the rear portion of the street side yard will mimize its visibility from the subject district.

Figure 8: Subject property's street side yard from 31st St. N.

2. The relationship between such work and other structures on the landmark site or other property in the historic district.