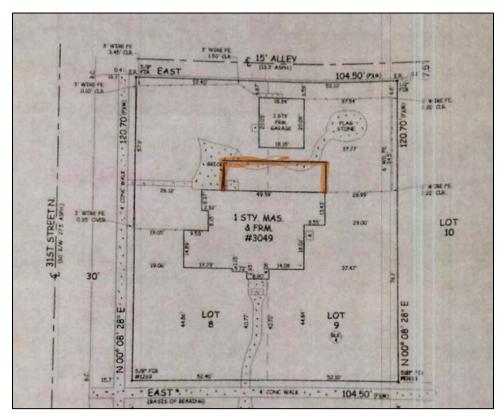

Consistent

The patio roof will be attached to the residence beneath the first floor fascia line and feature a shed roof, thus restricting the height to below that of the primary resource.

Figure 10: Section of survey with proposed location of porch highlighted, from application materials

Figure 11: Image from application showing proposed connection to primary residence on subject property at rear (north) elevation

2. The relationship of the width of the new construction to the height of the front elevation shall be visually compatible with contributing resources in the district.