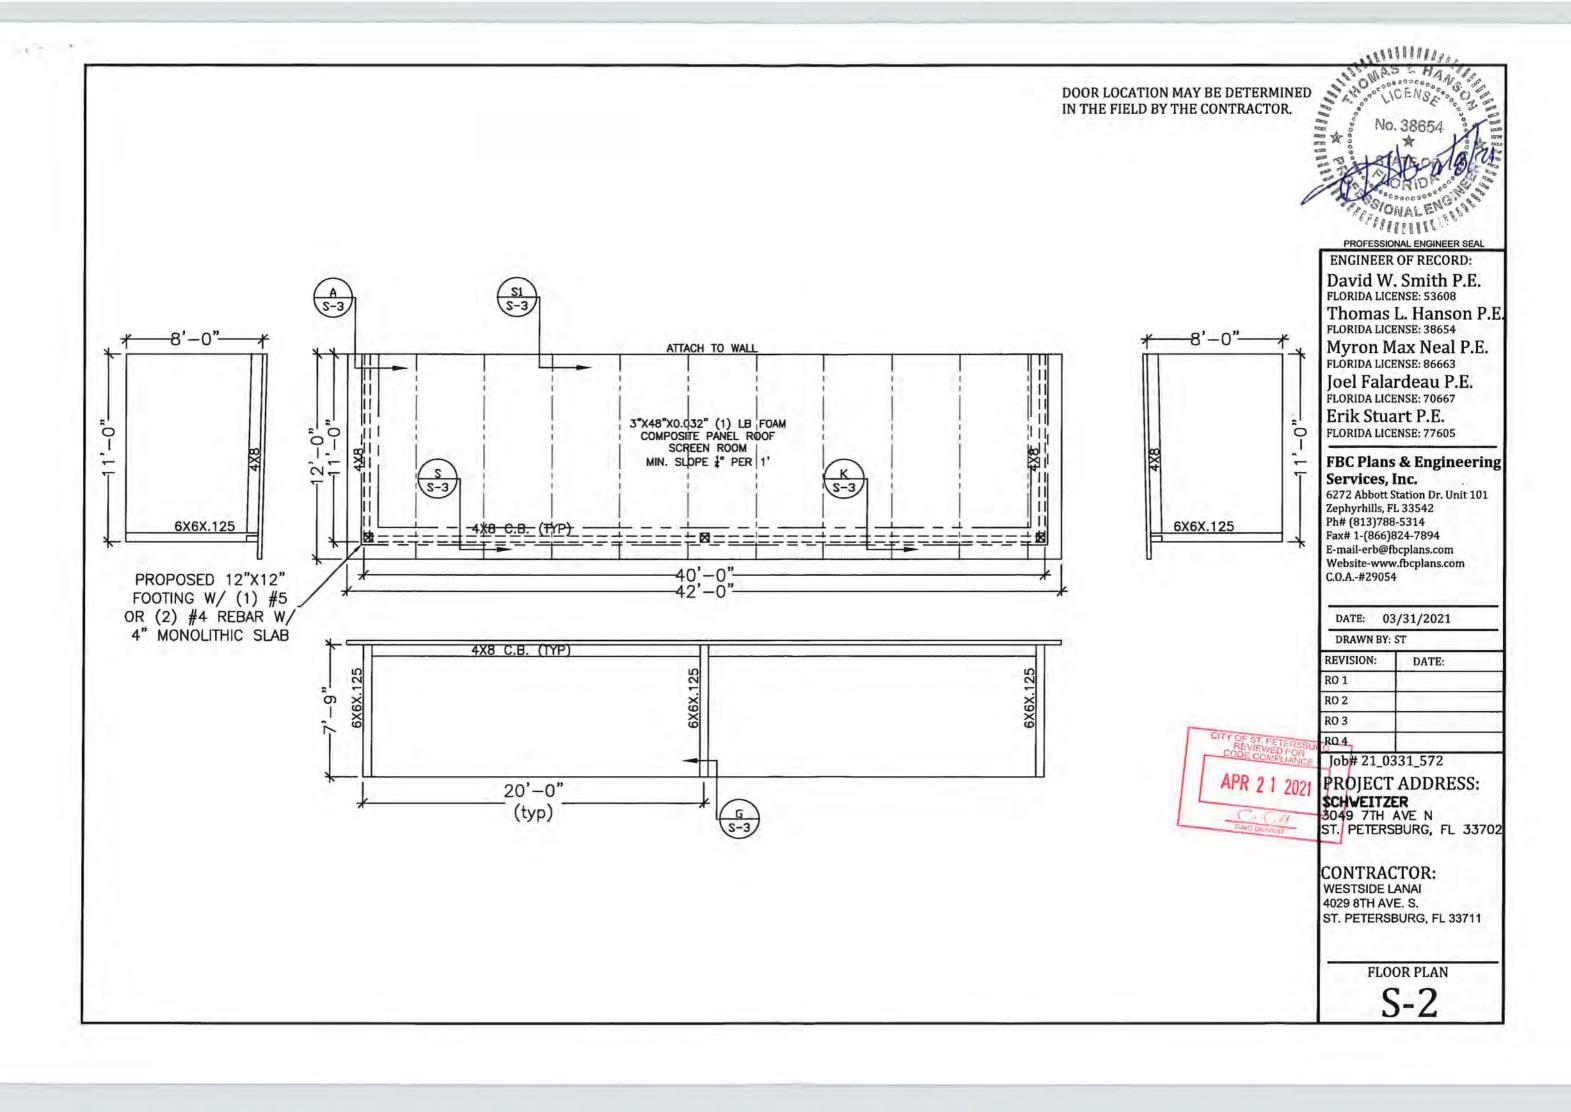

Consistent

The patio roof will be attached to the residence beneath the first floor fascia line and feature a shed roof, thus restricting the height to below that of the primary resource.

Figure 10: Section of survey with proposed location of porch highlighted, from application materials

Figure 11: Image from application showing proposed connection to primary residence on subject property at rear (north) elevation

2. The relationship of the width of the new construction to the height of the front elevation shall be visually compatible with contributing resources in the district.

**Consistent** The porch addition will be approximately 40 feet at its widest point, and located behind the rear elevation which is 50 feet wide.

3. The relationship of the width of the windows to the height of the windows in the new construction shall be visually compatible with contributing resources in the district.