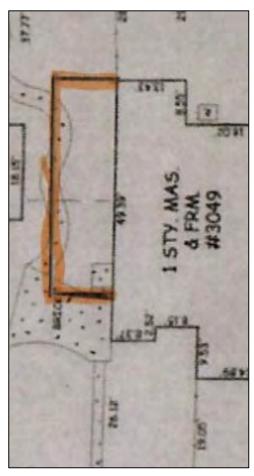

Consistent

The patio roof will be attached to the residence beneath the first floor fascia line and feature a shed roof, thus restricting the height to below that of the primary resource.

Figure 10: Section of survey with proposed location of porch highlighted, from application materials