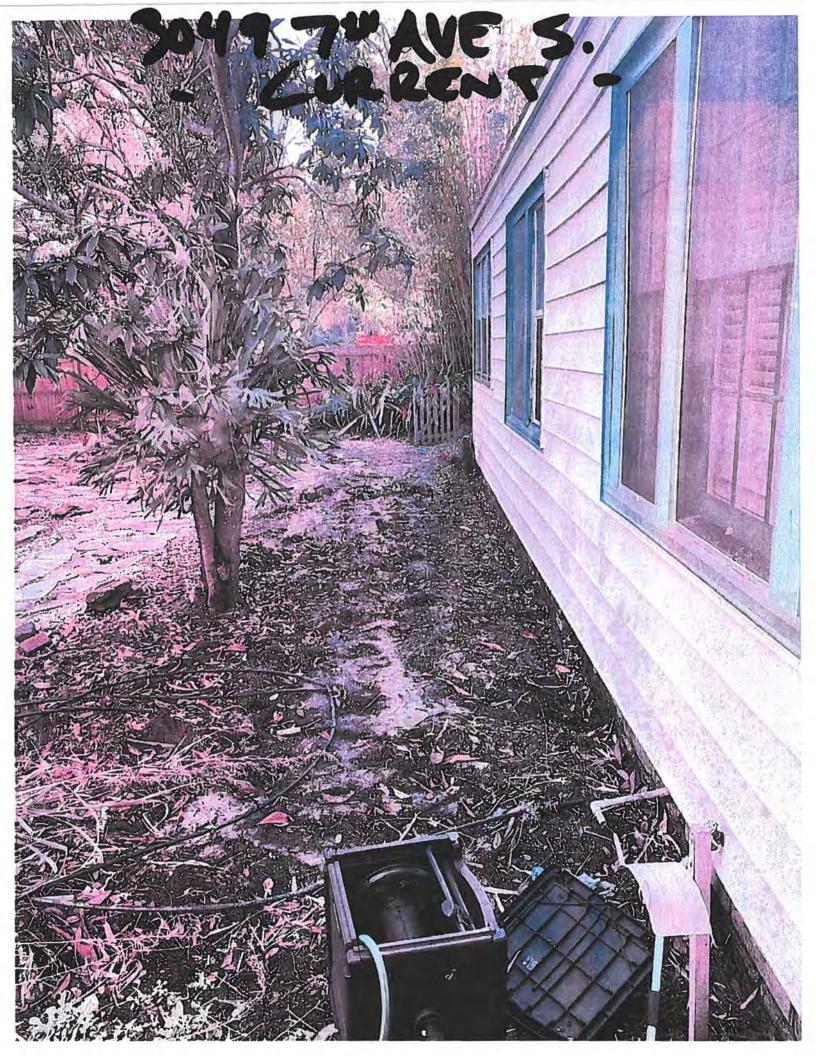

Figure 3: Staff photograph of front yard fence

Figure 4: Proposed location of 11-foot by 40-foot porch; image from application

Figure 5: Image of comparably designed and built porch provided by applicant

#### **Fence**

#### **Inconsistent**

As discussed in the cases of proposals that have come before this Commission in the recent past, fences were less common during Kenwood's Period of Significance than they are now, and open front yards appear to have been particularly favored over individual fenced front gardens.

However, low wood fences with high transparency have become more common throughout the district to accommodate increased recreational use of outdoor spaces. Staff typically recommends that front fences, where necessary, be limited to approximately three feet and feature at least 50 percent transparency to mitigate their visual impact and allow the retention of partial sight lines of the district's front gardens and primary residences. This is important to retain the overall pedestrian orientation that characterizes the historic district. Examples of this style of fence in the subject district are shown below.