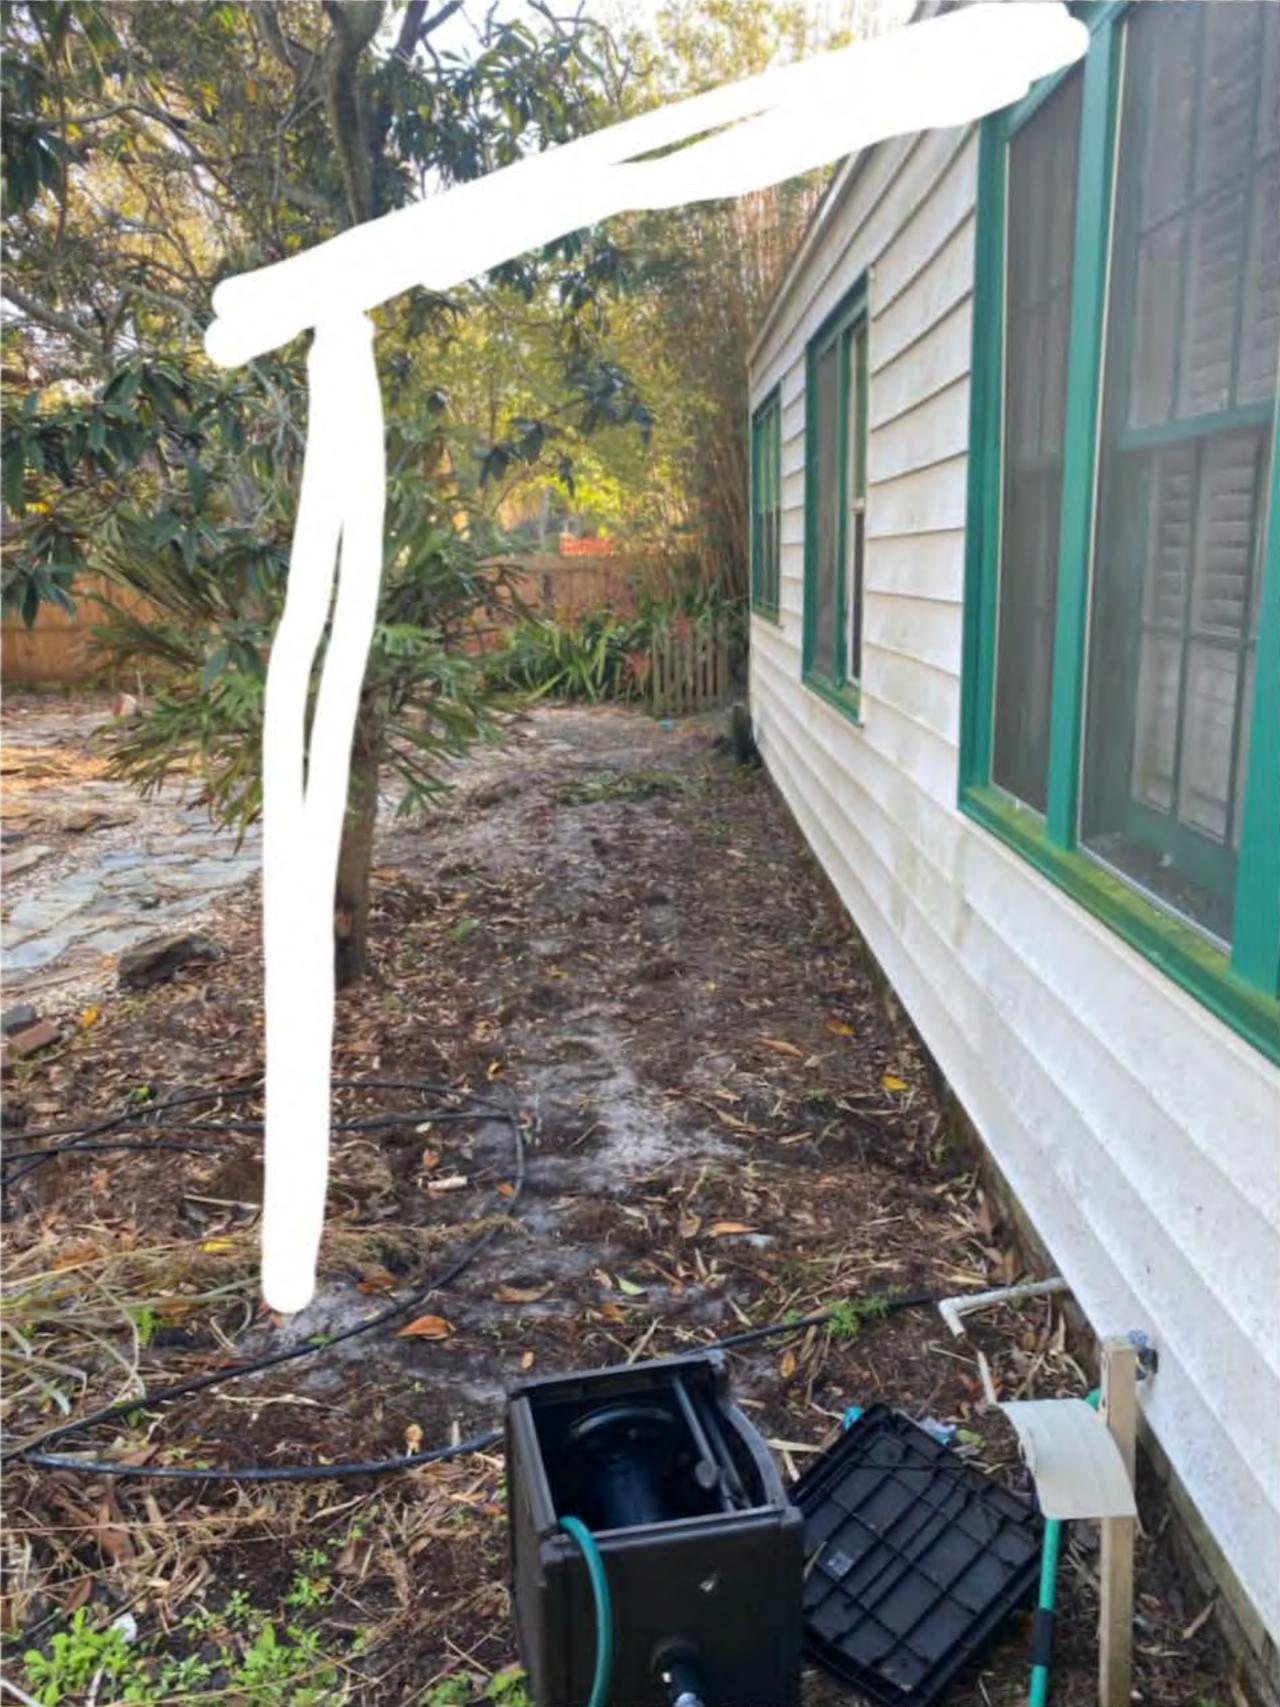

#### Consistent

The porch is proposed to be constructed at the rear of the primary residence. An existing privacy fence at the rear portion of the street side yard will mimize its visibility from the subject district.

Figure 8: Subject property's street side yard from 31st St. N.

2. The relationship between such work and other structures on the landmark site or other property in the historic district.

Consistent

The proposed porch addition will be located behind the primary residence at the subject property. It will extend into the rear yard and may be visible from the street side yard but will retain the separation of structures.

**Consistent** The porch will be somewhat visible from the street side and alley, but its placement will minimize its impact to the district.

10. The mass of the new construction in relation to open spaces, the windows, door openings, porches and balconies shall be visually compatible with contributing resources in the district.