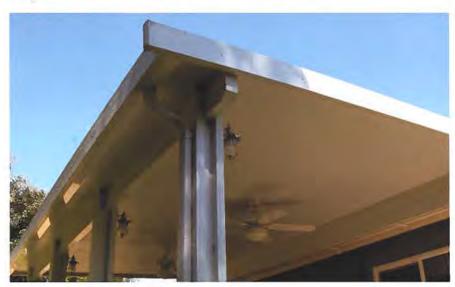

Consistent

The patio roof will be attached to the residence beneath the first floor fascia line and feature a shed roof, thus restricting the height to below that of the primary resource.

Figure 10: Section of survey with proposed location of porch highlighted, from application materials

**Consistent** Covered porches and lanais are fairly common to the subject district.

CPPC Case No.: 21-90200067

Page 9 of 12

5. The relationship of the new construction to open space between it and adjoining buildings shall be visually compatible with contributing resources in the district.

6. The relationship of the entrance and porch projections, and balconies to sidewalks of the new construction shall be visually compatible with contributing resources in the district.

**Consistent** Shed-roofed rear porches and lanais are fairly common to the subject district.