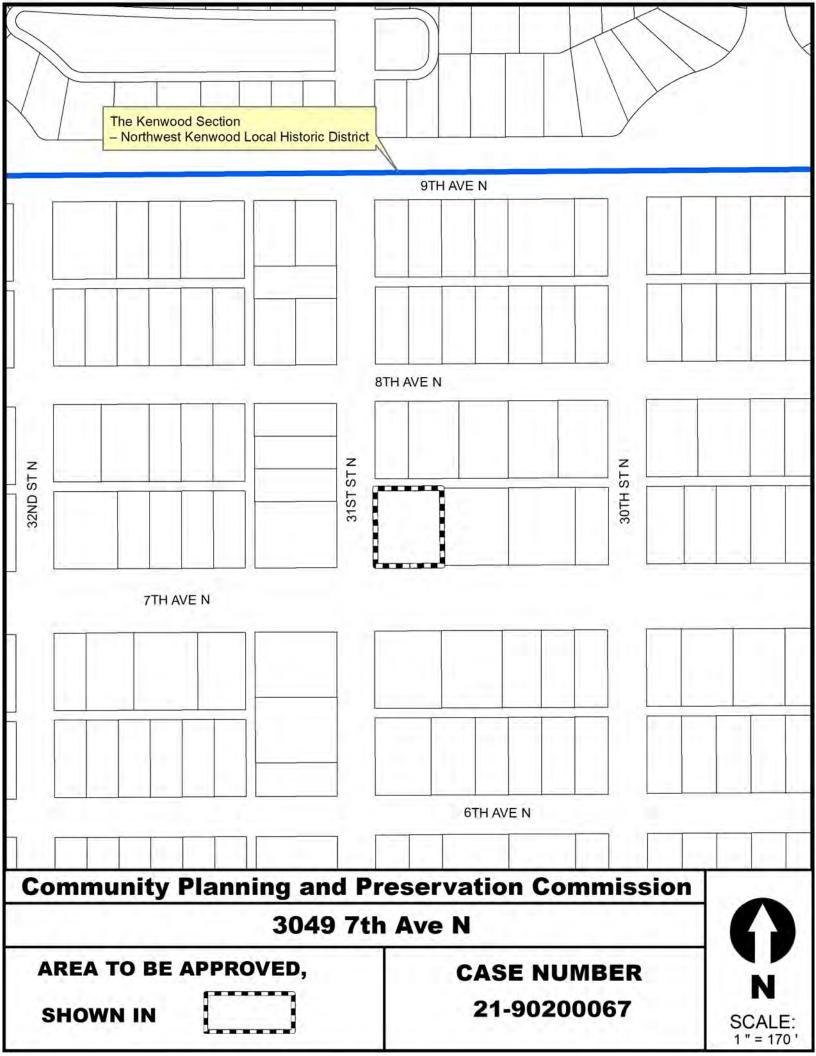

| Case No.:             | 21-90200067                                                                        |
|-----------------------|------------------------------------------------------------------------------------|
| Address:              | 3049 7 <sup>th</sup> Ave. N.                                                       |
| Legal Description:    | KENWOOD SUB BLK 4, LOTS 8 AND 9                                                    |
| Parcel ID No.:        | 14-31-16-46332-004-0080                                                            |
| Date of Construction: | 1935                                                                               |
| Local Landmark:       | Kenwood Section – Northwest Kenwood Local Historic District (18-90300008)          |
| Owners:               | Lisa Schweitzer and Myron Cohn                                                     |
| Request:              | Review of a Certificate of Appropriateness for the construction of a covered rear  |
|                       | porch and front yard fence at 3049 7th Ave. N., a contributing resource to a local |
|                       | historic district                                                                  |

#### Historical Context and Significance

The house at 3049 7<sup>th</sup> Ave. N. ("the subject property") was constructed in 1935 in the Tudor Revival style. It occupies a double lot facing the northeast corner of the 7<sup>th</sup> Ave. boulevard at its intersection with 31<sup>st</sup> St. N. The subject property's unique chimney design is a prominent feature of the façade and makes the house an interesting addition to greater Kenwood's architectural palette.

# Partially consistent

As noted, front fences were not common historically, but a number have been installed following the Period of Significance. Of the properties that face the intersection of 31<sup>st</sup> St. N. and 7<sup>th</sup> Ave. N. (of which the subject property occupies the northeast corner), the remaining three have 3-foot fences facing 7<sup>th</sup> Ave. N. Two appear to predate the establishment of the subject district; the third was approved by this Commission as COA 21-90200053.

Figure 9: View of southwest (left) and northwest (right) corners of intersection facing subject property. Images via Google Street View, circa 2019

CPPC Case No.: 21-90200067

Page 7 of 12

**Porch** 

Consistent The rear covered porch will be minimally visible from outside of the subject