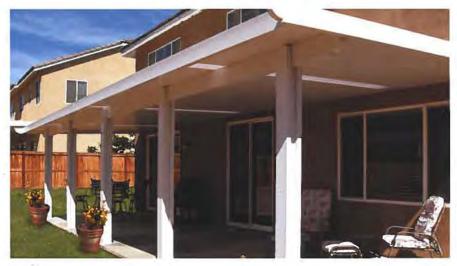

Figure 3: Staff photograph of front yard fence

Figure 4: Proposed location of 11-foot by 40-foot porch; image from application

Figure 5: Image of comparably designed and built porch provided by applicant

Consistent

The patio roof will be attached to the residence beneath the first floor fascia line and feature a shed roof, thus restricting the height to below that of the primary resource.

Figure 10: Section of survey with proposed location of porch highlighted, from application materials

**Consistent** The porch addition will be approximately 40 feet at its widest point, and located behind the rear elevation which is 50 feet wide.

3. The relationship of the width of the windows to the height of the windows in the new construction shall be visually compatible with contributing resources in the district.