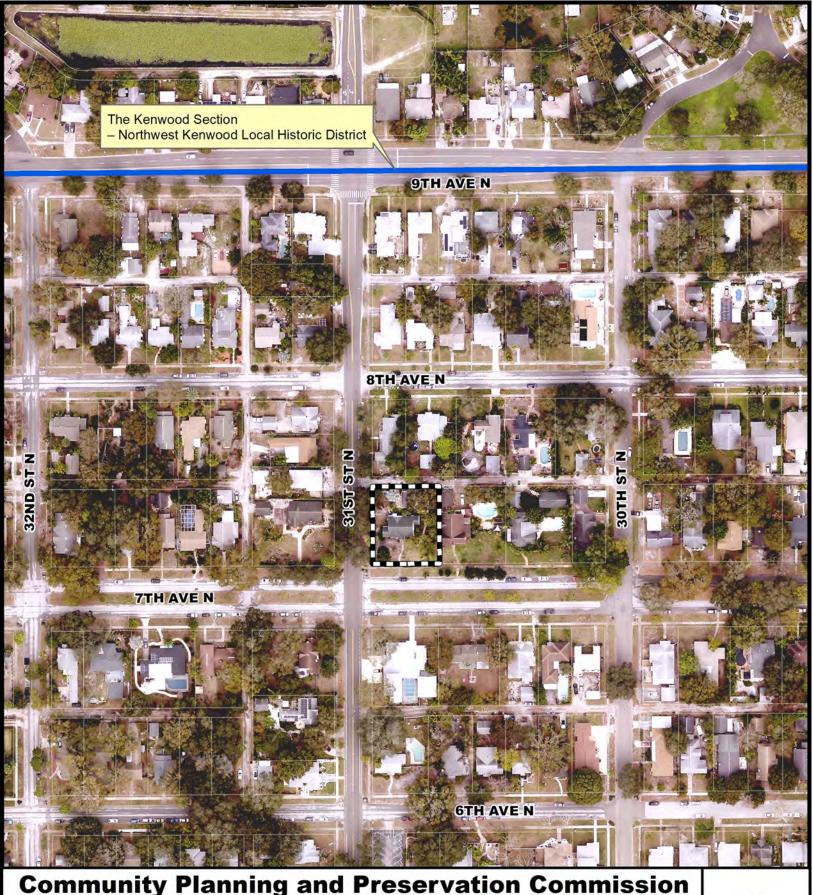

| Case No.:             | 21-90200067                                                                        |
|-----------------------|------------------------------------------------------------------------------------|
| Address:              | 3049 7 <sup>th</sup> Ave. N.                                                       |
| Legal Description:    | KENWOOD SUB BLK 4, LOTS 8 AND 9                                                    |
| Parcel ID No.:        | 14-31-16-46332-004-0080                                                            |
| Date of Construction: | 1935                                                                               |
| Local Landmark:       | Kenwood Section – Northwest Kenwood Local Historic District (18-90300008)          |
| Owners:               | Lisa Schweitzer and Myron Cohn                                                     |
| Request:              | Review of a Certificate of Appropriateness for the construction of a covered rear  |
|                       | porch and front yard fence at 3049 7th Ave. N., a contributing resource to a local |
|                       | historic district                                                                  |

#### Historical Context and Significance

The house at 3049 7<sup>th</sup> Ave. N. ("the subject property") was constructed in 1935 in the Tudor Revival style. It occupies a double lot facing the northeast corner of the 7<sup>th</sup> Ave. boulevard at its intersection with 31<sup>st</sup> St. N. The subject property's unique chimney design is a prominent feature of the façade and makes the house an interesting addition to greater Kenwood's architectural palette.