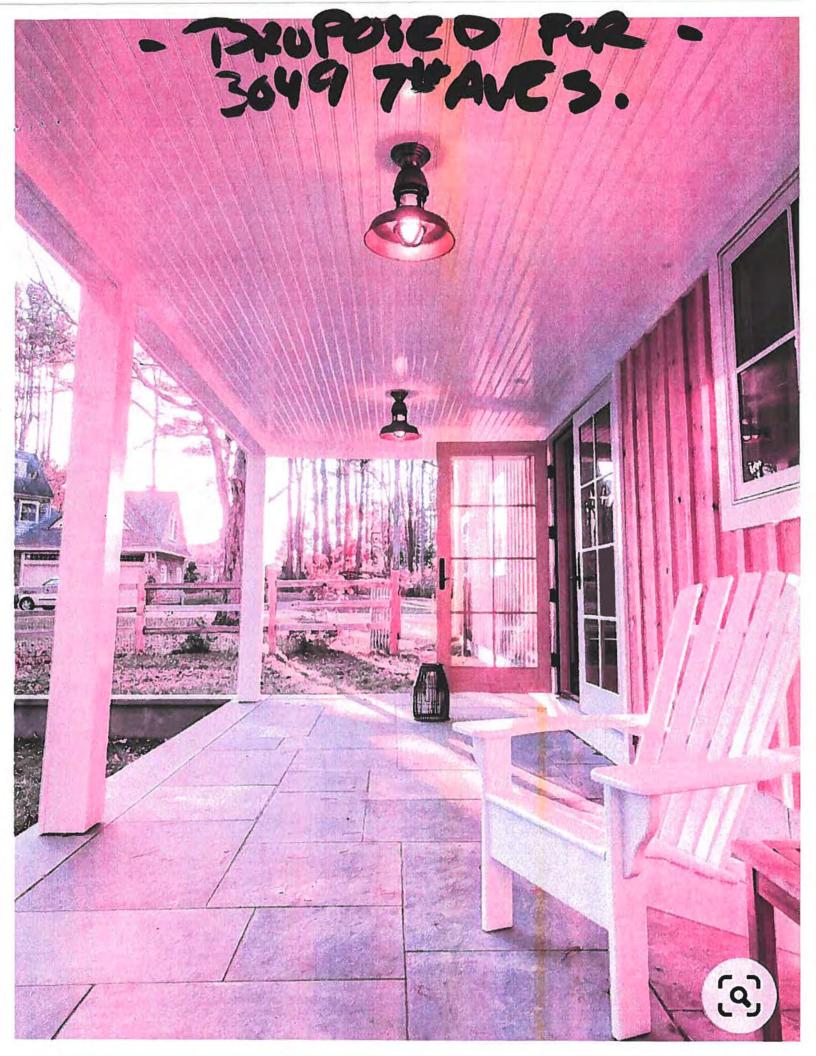

Figure 3: Staff photograph of front yard fence

Figure 4: Proposed location of 11-foot by 40-foot porch; image from application

Figure 5: Image of comparably designed and built porch provided by applicant

#### Consistent

The porch is proposed to be constructed at the rear of the primary residence. An existing privacy fence at the rear portion of the street side yard will mimize its visibility from the subject district.

**Porch** 

Partially Consistent The proposed rear structure porch is to be constructed of a foam composite material clad in vinyl and placed atop a poured concrete slab. Though located at the rear of the primary residence and not impacting the appearance of the façade, the flat-roof design and contemporary materials are not typical to the subject district.