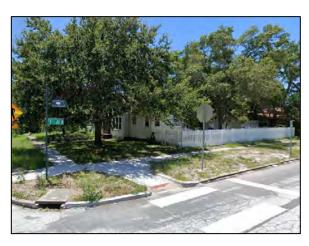

Figure 6: Three-foot wooden front and side yard fence with high transparency in subject district (3163 6th Ave. N.)

Figure 7: Three-foot wooden front fence with high transparency in subject district (2836 7<sup>th</sup> Ave. N.)