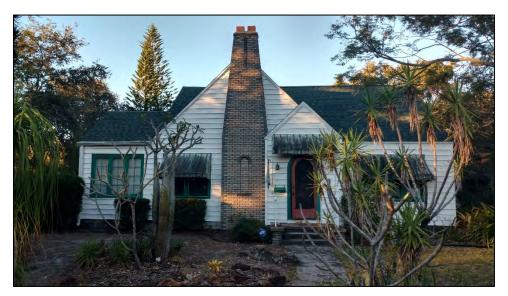

Figure 1: Façade (south elevation) of primary residence from 2018 district designation application

Figure 2: Rear (north) elevation of primary residence

#### Historical Context and Significance

The house at 3049 7<sup>th</sup> Ave. N. ("the subject property") was constructed in 1935 in the Tudor Revival style. It occupies a double lot facing the northeast corner of the 7<sup>th</sup> Ave. boulevard at its intersection with 31<sup>st</sup> St. N. The subject property's unique chimney design is a prominent feature of the façade and makes the house an interesting addition to greater Kenwood's architectural palette.