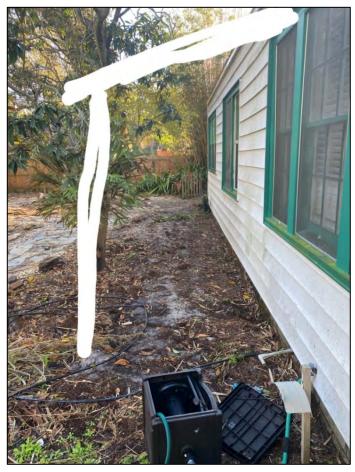

Figure 11: Image from application showing proposed connection to primary residence on subject property at rear (north) elevation

2. The relationship of the width of the new construction to the height of the front elevation shall be visually compatible with contributing resources in the district.