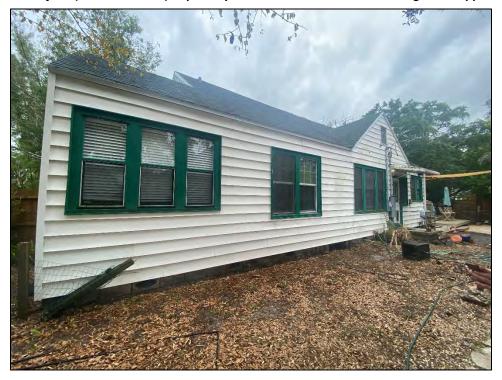

#### Consistent

The porch is proposed to be constructed at the rear of the primary residence. An existing privacy fence at the rear portion of the street side yard will mimize its visibility from the subject district.

property due to its placement behind fencing and existing mature vegetation.

3. The extent to which the historic, architectural, or archaeological significance, architectural style, design, arrangement, texture and materials of the local landmark or the property will be affected.