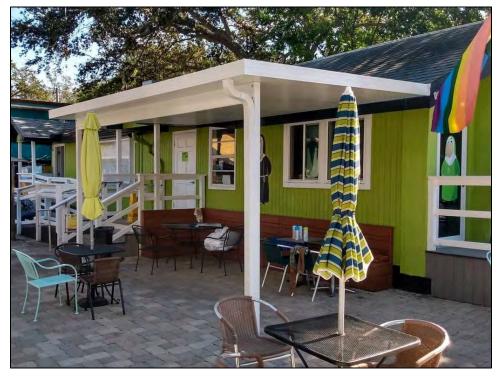

Figure 3: Staff photograph of front yard fence

Figure 4: Proposed location of 11-foot by 40-foot porch; image from application

Figure 5: Image of comparably designed and built porch provided by applicant

#### Consistent

The porch is proposed to be constructed at the rear of the primary residence. An existing privacy fence at the rear portion of the street side yard will mimize its visibility from the subject district.

**Porch** 

Partially Consistent The proposed rear structure porch is to be constructed of a foam composite material clad in vinyl and placed atop a poured concrete slab. Though located at the rear of the primary residence and not impacting the appearance of the façade, the flat-roof design and contemporary materials are not typical to the subject district.

Consistent

The patio roof will be attached to the residence beneath the first floor fascia line and feature a shed roof, thus restricting the height to below that of the primary resource.

Figure 10: Section of survey with proposed location of porch highlighted, from application materials

**Consistent** The porch addition will be approximately 40 feet at its widest point, and located behind the rear elevation which is 50 feet wide.

3. The relationship of the width of the windows to the height of the windows in the new construction shall be visually compatible with contributing resources in the district.